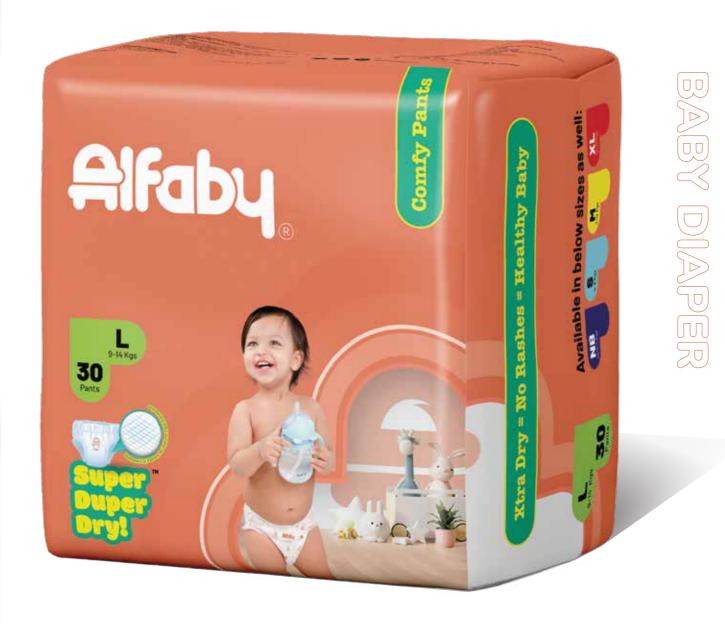

Nothing is More Comfortable than a *Baby hug* 

super comfy

pattern

Adaptive waistband

cuffs

absorption

Alfaby

M 28-32 Inches

 $\bigotimes$ 

10 Pants

Antibacterial Acquisition material distribution layer

Leakproof design

material